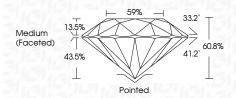

| G H I J              | Faint                     | Very Light | Light    |
|------------------------|----------------------|---------------------------|------------|----------|
| CLARITY                |                      |                           |            |          |
| IF                     | VVS <sup>1 - 2</sup> | VS <sup>1-2</sup>         | SI 1-2     | 1 1-3    |
| Internally<br>Flawless | Very Very            | Very<br>Slightly Included | Slightly   | Included |



© IGI 2020, International Gemological Institute



May 27, 2024

IGI Report Number LG635426426 Description LABORATORY GROWN DIAMOND

Shape and Cutting Style ROUND BRILLIANT

Measurements 7.24 - 7.27 X 4.41 MM

**GRADING RESULTS** 

Carat Weight 1.42 CARAT Color Grade Ε

Clarity Grade VVS 2

Cut Grade IDEAL



#### ADDITIONAL GRADING INFORMATION

**EXCELLENT** Polish **EXCELLENT** Symmetry

Fluorescence NONE

(159) LG635426426 Comments: This Laboratory Grown Diamond was created by Chemical Vapor Deposition (CVD) growth

process. Type IIa

Inscription(s)

FD - 10 20