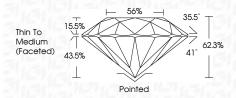

| G H I J           | Faint                     | Very Light | Light    |
|------------------------|-------------------|---------------------------|------------|----------|
| CLARITY                |                   |                           |            |          |
| IF                     | WS <sup>1-2</sup> | VS <sup>1-2</sup>         | SI 1-2     | 1 1 - 3  |
| Internally<br>Flawless | Very Very         | Very<br>Slightly Included | Slightly   | Included |



© IGI 2020, International Gemological Institute

FD - 10 20





May 27, 2024

IGI Report Number LG635426429

Description LABORATORY GROWN DIAMOND

Shape and Cutting Style ROUND BRILLIANT

Measurements 6.64 - 6.65 X 4.14 MM

**GRADING RESULTS** 

Carat Weight 1.12 CARAT

Color Grade E
Clarity Grade VS 1

Cut Grade IDEAL



#### ADDITIONAL GRADING INFORMATION

Polish EXCELLENT
Symmetry EXCELLENT

Fluorescence NONE

Inscription(s) (G) LG635426429

Comments: This Laboratory Grown Diamond was created by Chemical Vapor Deposition (CVD) growth process.

Type IIa