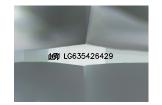

### LABORATORY GROWN DIAMOND REPORT

May 27, 2024

IGI Report Number LG635426429

Description LABORATORY GROWN DIAMOND

Shape and Cutting Style ROUND BRILLIANT

Measurements 6.64 - 6.65 X 4.14 MM

### ADDITIONAL GRADING INFORMATION

Polish **EXCELLENT** 

Symmetry **EXCELLENT** 

Fluorescence NONE

Inscription(s) (45) LG635426429

Comments: This Laboratory Grown Diamond was created by Chemical Vapor Deposition (CVD) growth

## LG635426429

Report verification at igi.org

© IGI 2020, International Gemological Institute

FD - 10 20

May 27, 2024

IGI Report Number LG635426429

Description LABORATORY GROWN DIAMOND

Shape and Cutting Style ROUND BRILLIANT

Measurements 6.64 - 6.65 X 4.14 MM

#### ADDITIONAL GRADING INFORMATION

Polish EXCELLENT
Symmetry EXCELLENT

Fluorescence NONE

Inscription(s) (G) LG635426429

Comments: This Laboratory Grown Diamond was created by Chemical Vapor Deposition (CVD) growth process.