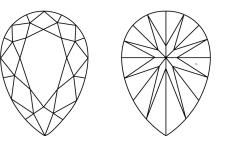

### PROPORTIONS

#### **CLARITY CHARACTERISTICS**

#### **KEY TO SYMBOLS**

Red symbols indicate internal characteristics. Green symbols indicate external characteristics.

#### Sample Image Used