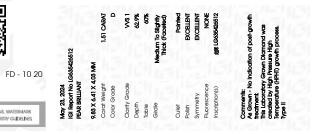

#### LABORATORY GROWN DIAMOND REPORT

| May 23, 2024                   |                          |  |  |  |
|--------------------------------|--------------------------|--|--|--|
| IGI Report Number              | LG635426512              |  |  |  |
| Description                    | LABORATORY GROWN DIAMOND |  |  |  |
| Shape and Cutting Style        | PEAR BRILLIANT           |  |  |  |
| Measurements                   | 9.83 X 6.41 X 4.03 MM    |  |  |  |
| GRADING RESULTS                |                          |  |  |  |
| Carat Weight                   | 1.51 CARAT               |  |  |  |
| Color Grade                    | D                        |  |  |  |
| Clarity Grade                  | VVS 1                    |  |  |  |
| ADDITIONAL GRADING INFORMATION |                          |  |  |  |

| Polish         | EXCELLENT           |
|----------------|---------------------|
| Symmetry       | EXCELLENT           |
| Fluorescence   | NONE                |
| Inscription(s) | [/͡͡͡ʃ] LG635426512 |

Comments: As Grown - No indication of post-growth treatment.

This Laboratory Grown Diamond was created by High Pressure High Temperature (HPHT) growth process. Type II

# May 23, 2024

| IGI Report Number   | LG635426512              |  |  |
|---------------------|--------------------------|--|--|
| Description         | LABORATORY GROWN DIAMOND |  |  |
| Shape and Cutting S | tyle PEAR BRILLIANT      |  |  |
| Measurements        | 9.83 X 6.41 X 4.03 MM    |  |  |
| GRADING RESULTS     |                          |  |  |
| Carat Weight        | 1.51 CARAT               |  |  |
| Color Grade         | D                        |  |  |
| Clarity Grade       | VVS 1                    |  |  |
|                     |                          |  |  |

#### ADDITIONAL GRADING INFORMATION

| Polish                                                                                                              | EXCELLENT              |
|---------------------------------------------------------------------------------------------------------------------|------------------------|
| Symmetry                                                                                                            | EXCELLENT              |
| Fluorescence                                                                                                        | NONE                   |
| Inscription(s)                                                                                                      | 1671 LG635426512       |
| Comments: As Grown - No ind<br>treatment.<br>This Laboratory Grown Diamo<br>Pressure High Temperature (H<br>Type II | nd was created by High |
|                                                                                                                     |                        |