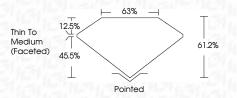

| G H I J             | Faint                     | Very Light | Light    |
|------------------------|---------------------|---------------------------|------------|----------|
| CLARITY                |                     |                           |            |          |
| IF                     | WS <sup>1 - 2</sup> | VS <sup>1-2</sup>         | SI 1 - 2   | 1 1 - 3  |
| Internally<br>Flawless | Very Very           | Very<br>Slightly Included | Slightly   | Included |





© IGI 2020, International Gemological Institute

FD - 10 20





May 22, 2024

IGI Report Number LG635426604

Description LABORATORY GROWN DIAMOND

Shape and Cutting Style OVAL BRILLIANT

Measurements 9.10 X 6.58 X 4.03 MM

**GRADING RESULTS** 

Carat Weight 1.51 CARAT

Color Grade E
Clarity Grade V\$ 2



#### ADDITIONAL GRADING INFORMATION

Polish **EXCELLENT** 

Symmetry **EXCELLENT** 

Fluorescence NONE Inscription(s) (G) LG635426604

Comments: This Laboratory Grown Diamond was created by Chemical Vapor Deposition (CVD) growth process.

Type IIa