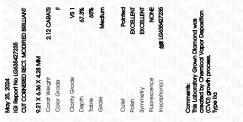

### LABORATORY GROWN DIAMOND REPORT

| LG635427235                                    |
|------------------------------------------------|
| LABORATORY GROWN DIAMOND                       |
| CUT CORNERED RECTANGULAR<br>MODIFIED BRILLIANT |
| 9.21 X 6.36 X 4.28 MM                          |
|                                                |
| 2.12 CARATS                                    |
| 김 맛이 많 맛이야.                                    |
| VS 1                                           |
|                                                |

### ADDITIONAL GRADING INFORMATION

| Polish         | EXCELLENT       |
|----------------|-----------------|
| Symmetry       | EXCELLENT       |
| Fluorescence   | NONE            |
| Inscription(s) | 131 LG635427235 |

Comments: This Laboratory Grown Diamond was created by Chemical Vapor Deposition (CVD) growth process. Type IIa

#### ADDITIONAL GRADING INFORMATION

| Polish                                                                           | EXCELLENT         |
|----------------------------------------------------------------------------------|-------------------|
| Symmetry                                                                         | EXCELLENT         |
| Fluorescence                                                                     | NONE              |
| Inscription(s)                                                                   | (157) LG635427235 |
| Comments: This Laboratory (<br>created by Chemical Vapor<br>process.<br>Type IIa |                   |