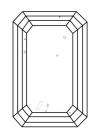

# **ELECTRONIC COPY**

### LABORATORY GROWN DIAMOND REPORT

May 27, 2024

IGI Report Number LG635427274

Description LABORATORY GROWN DIAMOND

Shape and Cutting Style EMERALD CUT

Measurements 8.05 X 5.43 X 3.74 MM

**GRADING RESULTS** 

Carat Weight 1.65 CARAT

Color Grade

Е

Clarity Grade V\$ 2

## ADDITIONAL GRADING INFORMATION

Polish **EXCELLENT** 

Symmetry **EXCELLENT** 

Fluorescence NONE

Inscription(s) (3) LG635427274

Comments: This Laboratory Grown Diamond was created by Chemical Vapor Deposition (CVD) growth

process. Type IIa

## LG635427274

Report verification at igi.org

### **PROPORTIONS**





Sample Image Used

#### **CLARITY CHARACTERISTICS**





### **KEY TO SYMBOLS**

Red symbols indicate internal characteristics. Green symbols indicate external characteristics.

# COLOR

| D E F      | G H I J            | Faint             | Very Light        | Light      |
|------------|--------------------|-------------------|-------------------|------------|
| CLARITY    | 1-2                | 1.2               | SI <sup>1-2</sup> | . 1-3      |
| Internally | VVS <sup>1-2</sup> | VS <sup>1-2</sup> | Slightly          | Included   |
| Flawless   | Slightly Included  | Slightly Included | Included          | ii iCluded |





© IGI 2020, International Gemological Institute

FD - 10 20







May 27, 2024

IGI Report Number LG635427274

Description LABORATORY GROWN DIAMOND

Description DABORATORY GROWN DIAWONL

EMERALD CUT

Measurements 8.