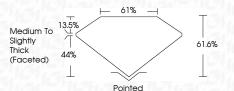

| DEF                    | G H I J                        | Faint                     | Very Light           | Light    |
|------------------------|--------------------------------|---------------------------|----------------------|----------|
| <b>CLARITY</b>         | VVS <sup>1 - 2</sup>           | VS <sup>1 - 2</sup>       | SI 1-2               | 11-3     |
| Internally<br>Flawless | Very Very<br>Slightly Included | Very<br>Slightly Included | Slightly<br>Included | Included |



© IGI 2020, International Gemological Institute

FD - 10 20





May 25, 2024

IGI Report Number LG635427289

Description LABORATORY GROWN DIAMOND

Measurements 10.44 X 6.98 X 4.30 MM

**OVAL BRILLIANT** 

GRADING RESULTS

Shape and Cutting Style

Carat Weight 2.03 CARATS

Color Grade G
Clarity Grade V\$ 1



#### ADDITIONAL GRADING INFORMATION

Polish **EXCELLENT** 

Symmetry **EXCELLENT**Fluorescence **NONE** 

Inscription(s) (G) LG635427289

Comments: This Laboratory Grown Diamond was created by Chemical Vapor Deposition (CVD) growth process.

Type IIa