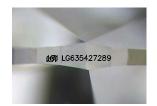

### LABORATORY GROWN DIAMOND REPORT

May 25, 2024

IGI Report Number LG635427289

Description LABORATORY GROWN DIAMOND

Shape and Cutting Style OVAL BRILLIANT

Measurements 10.44 X 6.98 X 4.30 MM

**GRADING RESULTS** 

# LG635427289

Report verification at igi.org