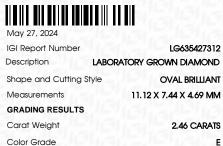

#### LABORATORY GROWN DIAMOND REPORT

| May 27, 2024            |                          |
|-------------------------|--------------------------|
| IGI Report Number       | LG635427312              |
| Description             | LABORATORY GROWN DIAMOND |
| Shape and Cutting Style | OVAL BRILLIANT           |
| Measurements            | 11.12 X 7.44 X 4.69 MM   |
| GRADING RESULTS         |                          |
| Carat Weight            | 2.46 CARATS              |
| Color Grade             | E                        |
| Clarity Grade           | VS 1                     |
|                         |                          |