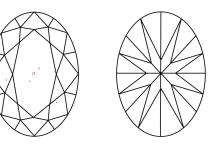

## **CLARITY CHARACTERISTICS**

#### **KEY TO SYMBOLS**

Red symbols indicate internal characteristics. Green symbols indicate external characteristics.

#### Sample Image Used