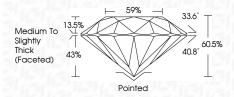

G H I J           | Faint                     | Very Light | Light    |
|------------------------|-------------------|---------------------------|------------|----------|
| CLARITY                |                   |                           |            |          |
| IF                     | WS <sup>1-2</sup> | VS <sup>1-2</sup>         | SI 1-2     | 1 1 - 3  |
| Internally<br>Flawless | Very Very         | Very<br>Slightly Included | Slightly   | Included |



© IGI 2020, International Gemological Institute

FD - 10 20





May 27, 2024

IGI Report Number LG635427331

Description LABORATORY GROWN DIAMOND

Measurements 8.18 - 8.22 X 4.96 MM

ROUND BRILLIANT

IDEAL

**GRADING RESULTS** 

Shape and Cutting Style

Carat Weight 2.07 CARATS

Color Grade F
Clarity Grade VV\$ 2

Cut Grade



#### ADDITIONAL GRADING INFORMATION

Polish **EXCELLENT** 

Symmetry EXCELLENT Fluorescence NONE

Inscription(s) (G) LG635427331

Comments: This Laboratory Grown Diamond was created by Chemical Vapor Deposition (CVD) growth process.

Type IIa