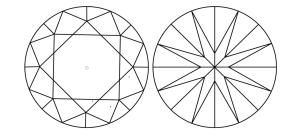

# **ELECTRONIC COPY**

## LABORATORY GROWN DIAMOND REPORT

May 27, 2024

IGI Report Number LG635427331

Description LABORATORY GROWN DIAMOND

Shape and Cutting Style ROUND BRILLIANT

Measurements 8.18 - 8.22 X 4.96 MM

**GRADING RESULTS** 

Carat Weight 2.07 CARATS

Color Grade

Clarity Grade VVS 2

Cut Grade IDEAL

## ADDITIONAL GRADING INFORMATION

Polish EXCELLENT

Symmetry **EXCELLENT** 

Fluorescence NONE

Inscription(s) 1/5/1 LG635427331

Comments: This Laboratory Grown Diamond was created by Chemical Vapor Deposition (CVD) growth

process. Type IIa

## LG635427331

Report verification at igi.org

## **PROPORTIONS**





Sample Image Used

#### **CLARITY CHARACTERISTICS**



## **KEY TO SYMBOLS**

Red symbols indicate internal characteristics. Green symbols indicate external characteristics.

## **COLOR**

| D E F                  | G H I J           | Faint                     | Very Light | Light    |
|------------------------|-------------------|---------------------------|------------|----------|
| CLARITY                |                   |                           |            |          |
| IF                     | WS <sup>1-2</sup> | VS <sup>1-2</sup>         | SI 1-2     | 1 1 - 3  |
| Internally<br>Flawless | Very Very         | Very<br>Slightly Included | Slightly   | Included |



© IGI 2020, International Gemological Institute

FD - 10 20





May 27, 2024

IGI Report Number LG635427331

Description LABORATORY GROWN DIAMOND

Measurements 8.18