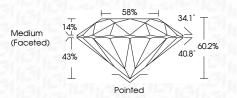

|                                |                           |                      |          |
|------------------------|--------------------------------|---------------------------|----------------------|----------|
| IF                     | VVS <sup>1 - 2</sup>           | VS <sup>1-2</sup>         | SI 1-2               | I 1-3    |
| Internally<br>Flawless | Very Very<br>Slightly Included | Very<br>Slightly Included | Slightly<br>Included | Included |



© IGI 2020, International Gemological Institute

FD - 10 20





May 25, 2024

IGI Report Number LG635427339

Description LABORATORY GROWN DIAMOND

Shape and Cutting Style ROUND BRILLIANT

Measurements 8.86 - 8.93 X 5.36 MM

**GRADING RESULTS** 

Carat Weight 2.59 CARATS

Color Grade F
Clarity Grade VS 2

Cut Grade IDEAL



#### ADDITIONAL GRADING INFORMATION

Polish EXCELLENT
Symmetry EXCELLENT

Fluorescence NONE

Inscription(s) (G) LG635427339

Comments: This Laboratory Grown Diamond was created by Chemical Vapor Deposition (CVD) growth process.

Type IIa