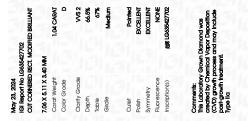

## LABORATORY GROWN DIAMOND REPORT

May 23, 2024

| IGI Report Number       | LG635427702                                    |  |
|-------------------------|------------------------------------------------|--|
| Description             | LABORATORY GROWN DIAMOND                       |  |
| Shape and Cutting Style | CUT CORNERED RECTANGULAR<br>MODIFIED BRILLIANT |  |
| Measurements            | 7.06 X 5.11 X 3.40 MM                          |  |
| GRADING RESULTS         |                                                |  |
| Carat Weight            | 1.04 CARAT                                     |  |
| Color Grade             | D                                              |  |
| Clarity Grade           | VVS 2                                          |  |
|                         |                                                |  |

## ADDITIONAL GRADING INFORMATION

| Polish         | EXCELLENT      |
|----------------|----------------|
| Symmetry       | EXCELLENT      |
| Fluorescence   | NONE           |
| Inscription(s) | 低利 LG635427702 |

Comments: This Laboratory Grown Diamond was created by Chemical Vapor Deposition (CVD) growth process and may include post-growth treatment. Type IIa

LG635427702 Report verification at igi.org

PROPORTIONS

May 23, 2024 IGI Report Number LG635427702 Description LABORATORY GROWN DIAMOND Shape and Cutting Style CUT CORNERED **RECTANGULAR MODIFIED** BRILLIANT 7.06 X 5.11 X 3.40 MM Measurements **GRADING RESULTS** Carat Weight 1.04 CARAT Color Grade Clarity Grade VVS 2

D

## ADDITIONAL GRADING INFORMATION

| Polish                                                                                                                                                         | EXCELLENT         |  |
|----------------------------------------------------------------------------------------------------------------------------------------------------------------|-------------------|--|
| Symmetry                                                                                                                                                       | EXCELLENT         |  |
| Fluorescence                                                                                                                                                   | NONE              |  |
| Inscription(s)                                                                                                                                                 | (651) LG635427702 |  |
| Comments: This Laboratory Grown Diamond was<br>created by Chemical Vapor Deposition (CVD) growth<br>process and may include post-growth treatment.<br>Type IIa |                   |  |