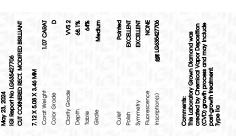

# LABORATORY GROWN DIAMOND REPORT

May 23, 2024

IGI Report Number LG635427706

Description LABORATORY GROWN DIAMOND

Shape and Cutting Style CUT CORNERED RECTANGULAR

MODIFIED BRILLIANT

Measurements 7.12 X 5.08 X 3.46 MM

**GRADING RESULTS** 

Carat Weight **1.07 CARAT** 

Color Grade D

Clarity Grade VVS 2

#### ADDITIONAL GRADING INFORMATION

**EXCELLENT** Polish

**EXCELLENT** Symmetry

NONE Fluorescence

1/5/1 LG635427706 Inscription(s)

Comments: This Laboratory Grown Diamond was created by Chemical Vapor Deposition (CVD) growth process and may include post-growth treatment.

© IGI 2020, International Gemological Institute

FD - 10 20

IGI Report Number LG635427706 Description LABORATORY GROWN DIAMOND

RECTANGULAR MODIFIED

**CUT CORNERED** 

7.12 X 5.08 X 3.46 MM

BRILLIANT

Measurements **GRADING RESULTS** 

Carat Weight

Shape and Cutting Style

1.07 CARAT

Color Grade

Clarity Grade VVS 2

#### ADDITIONAL GRADING INFORMATION

**EXCELLENT** Polish Symmetry **EXCELLENT** 

Fluorescence NONE

(159) LG635427706 Inscription(s)

Comments: This Laboratory Grown Diamond was created by Chemical Vapor Deposition (CVD) growth process and may include post-growth treatment.