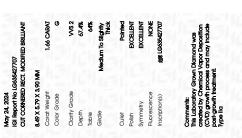

### LABORATORY GROWN DIAMOND REPORT

May 24, 2024

IGI Report Number LG635427707

Description LABORATORY GROWN DIAMOND

Shape and Cutting Style CUT CORNERED RECTANGULAR

MODIFIED BRILLIANT

Measurements 8.49 X 5.79 X 3.90 MM

**GRADING RESULTS** 

Carat Weight 1.66 CARAT

Color Grade G

Clarity Grade VVS 2

### ADDITIONAL GRADING INFORMATION

**EXCELLENT** Polish

**EXCELLENT** Symmetry

NONE Fluorescence

/图 LG635427707 Inscription(s)

Comments: This Laboratory Grown Diamond was created by Chemical Vapor Deposition (CVD) growth process and may include post-growth treatment. Type IIa