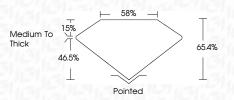

---------------------|--------------------------------|---------------------------|----------------------|----------|
| CLARITY                |                                |                           |                      |          |
| IF                     | VVS <sup>1 - 2</sup>           | VS <sup>1-2</sup>         | SI 1-2               | 1 1-3    |
| Internally<br>Flawless | Very Very<br>Slightly Included | Very<br>Slightly Included | Slightly<br>Included | Included |



© IGI 2020, International Gemological Institute

FD - 10 20





IGI Report Number LG635427710

Description LABORATORY GROWN DIAMOND

Shape and Cutting Style CUSHION MODIFIED BRILLIANT

6.75 X 5.46 X 3.57 MM

VVS 2

DRILLIANI

GRADING RESULTS

Measurements

Carat Weight 1.03 CARAT

Color Grade D

Clarity Grade



#### ADDITIONAL GRADING INFORMATION

Polish **EXCELLENT** 

Symmetry **EXCELLENT**Fluorescence **NONE** 

Inscription(s) (15) LG635427710

Comments: This Laboratory Grown Diamond was created by Chemical Vapor Deposition (CVD) growth process and may include post-growth treatment.