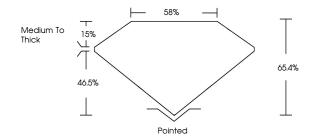

# LG635427710

Report verification at igi.org

# **ELECTRONIC COPY**

### LABORATORY GROWN DIAMOND REPORT

May 23, 2024

IGI Report Number LG635427710

Description LABORATORY GROWN DIAMOND

Shape and Cutting Style CUSHION MODIFIED BRILLIANT

Measurements 6.75 X 5.46 X 3.57 MM

**GRADING RESULTS** 

Carat Weight 1.03 CARAT

Color Grade

Clarity Grade VV\$ 2

### ADDITIONAL GRADING INFORMATION

Polish **EXCELLENT** 

Symmetry **EXCELLENT** 

Fluorescence NONE

Inscription(s) (G) LG635427710

Comments: This Laboratory Grown Diamond was created by Chemical Vapor Deposition (CVD) growth process and may include post-growth treatment.

Type IIa

## **PROPORTIONS**

D





Sample Image Used

### COLOR

| D E F                  | G H I J                        | Faint                     | Very Light           | Light    |
|------------------------|--------------------------------|---------------------------|----------------------|----------|
| CLARITY                |                                |                           |                      |          |
| IF                     | VVS <sup>1 - 2</sup>           | VS <sup>1-2</sup>         | SI 1-2               | 1 1-3    |
| Internally<br>Flawless | Very Very<br>Slightly Included | Very<br>Slightly Included | Slightly<br>Included | Included |



© IGI 2020, International Gemological Institute

FD - 10 20





IGI Report Number LG635427710

Description LABORATORY GROWN DIAMOND

Shape and Cutting S