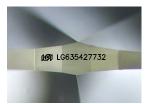

# LG635427732 Report verification at igi.org

### LABORATORY GROWN DIAMOND REPORT

May 23, 2024

IGI Report Number LG635427732

Description LABORATORY GROWN DIAMOND

Shape and Cutting Style PEAR BRILLIANT

Measurements 11.07 X 6.74 X 4.27 MM

**GRADING RESULTS** 

### ADDITIONAL GRADING INFORMATION

Polish **EXCELLENT** 

Symmetry **EXCELLENT** 

Fluorescence NONE

Inscription(s) (G) LG635427732

Comments: This Laboratory Grown Diamond was created by Chemical Vapor Deposition (CVD) growth process and may include post-growth treatment.