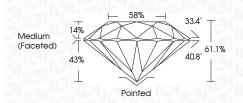

## PROPORTIONS

**CLARITY CHARACTERISTICS** 

**KEY TO SYMBOLS** 

Red symbols indicate internal characteristics.

Green symbols indicate external characteristics.

| May 24, 2024                   |                          |  |  |  |
|--------------------------------|--------------------------|--|--|--|
| IGI Report Number              | LG635428404              |  |  |  |
| Description                    | LABORATORY GROWN DIAMOND |  |  |  |
| Shape and Cutting Style        | ROUND BRILLIANT          |  |  |  |
| Measurements                   | 5.19 - 5.22 X 3.18 MM    |  |  |  |
| GRADING RESULTS                |                          |  |  |  |
| Carat Weight                   | 0.53 CARAT               |  |  |  |
| Color Grade                    | D                        |  |  |  |
| Clarity Grade                  | VVS 2                    |  |  |  |
| Cut Grade                      | IDEAL                    |  |  |  |
| ADDITIONAL GRADING INFORMATION |                          |  |  |  |