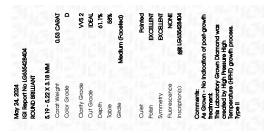

## PROPORTIONS

**CLARITY CHARACTERISTICS** 

**KEY TO SYMBOLS** 

Red symbols indicate internal characteristics.

Green symbols indicate external characteristics.

| May 24, 2024                   |                          |  |  |  |
|--------------------------------|--------------------------|--|--|--|
| IGI Report Number              | LG635428404              |  |  |  |
| Description                    | LABORATORY GROWN DIAMOND |  |  |  |
| Shape and Cutting Style        | ROUND BRILLIANT          |  |  |  |
| Measurements                   | 5.19 - 5.22 X 3.18 MM    |  |  |  |
| GRADING RESULTS                |                          |  |  |  |
| Carat Weight                   | 0.53 CARAT               |  |  |  |
| Color Grade                    | D                        |  |  |  |
| Clarity Grade                  | VVS 2                    |  |  |  |
| Cut Grade                      | IDEAL                    |  |  |  |
| ADDITIONAL GRADING INFORMATION |                          |  |  |  |

| Polish         | EXCELLEN        |
|----------------|-----------------|
| Symmetry       | EXCELLENT       |
| Fluorescence   | NONE            |
| Inscription(s) | 151 LG635428404 |

Comments: As Grown - No indication of post-growth treatment.

# May 24, 2024

| .,                      |                        |  |
|-------------------------|------------------------|--|
| IGI Report Number       | LG635428404            |  |
| Description LAR         | BORATORY GROWN DIAMOND |  |
| Shape and Cutting Style | ROUND BRILLIANT        |  |
| Measurements            | 5.19 - 5.22 X 3.18 MM  |  |
| GRADING RESULTS         |                        |  |
| Carat Weight            | 0.53 CARAT             |  |
| Color Grade             | D                      |  |
| Clarity Grade           | VVS 2                  |  |
| Cut Grade               | IDEAL                  |  |
|                         |                        |  |

#### ADDITIONAL GRADING INFORMATION

| EXCELLENT                                                                                                                                                                           |  |  |
|-------------------------------------------------------------------------------------------------------------------------------------------------------------------------------------|--|--|
| EXCELLENT                                                                                                                                                                           |  |  |
| NONE                                                                                                                                                                                |  |  |
| 131 LG635428404                                                                                                                                                                     |  |  |
| Comments: As Grown - No indication of post-growth<br>treatment.<br>This Laboratory Grown Diamond was created by High<br>Pressure High Temperature (HPHT) growth process.<br>Type II |  |  |
|                                                                                                                                                                                     |  |  |