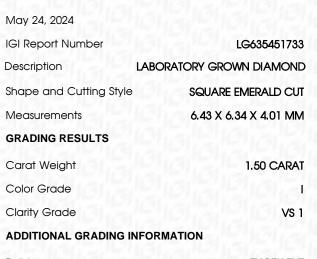

May 24, 2024

| IGI Report Number       | LG635451733             |
|-------------------------|-------------------------|
| Description LA          | ABORATORY GROWN DIAMOND |
| Shape and Cutting Style | SQUARE EMERALD CUT      |
| Measurements            | 6.43 X 6.34 X 4.01 MM   |
| GRADING RESULTS         |                         |
| Carat Weight            | 1.50 CARAT              |
| Color Grade             | of al Choria            |
| Clarity Grade           | VS 1                    |
|                         |                         |
|                         |                         |
|                         |                         |
|                         |                         |