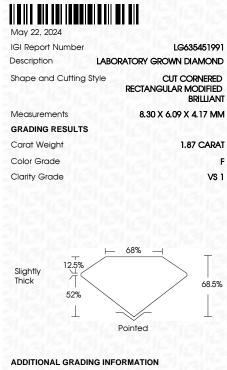

### LABORATORY GROWN DIAMOND REPORT

| May 22, 2024            |                                                |
|-------------------------|------------------------------------------------|
| IGI Report Number       | LG635451991                                    |
| Description             | LABORATORY GROWN DIAMOND                       |
| Shape and Cutting Style | CUT CORNERED RECTANGULAR<br>MODIFIED BRILLIANT |
| Measurements            | 8.30 X 6.09 X 4.17 MM                          |
| GRADING RESULTS         |                                                |
| Carat Weight            | 1.87 CARAT                                     |
| Color Grade             | IN THE REPORT                                  |
| Clarity Grade           | V\$ 1                                          |

### ADDITIONAL GRADING INFORMATION

| Polish         | EXCELLENT        |
|----------------|------------------|
| Symmetry       | EXCELLENT        |
| Fluorescence   | NONE             |
| Inscription(s) | 1671 LG635451991 |

Comments: This Laboratory Grown Diamond was created by Chemical Vapor Deposition (CVD) growth process and may include post-growth treatment. Type IIa

### PROPORTIONS

**CLARITY CHARACTERISTICS** 