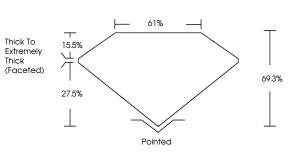

## LABORATORY GROWN DIAMOND REPORT

PROPORTIONS

| May 25, 2024            |                          |
|-------------------------|--------------------------|
| IGI Report Number       | LG635452409              |
| Description             | LABORATORY GROWN DIAMOND |
| Shape and Cutting Style | OVAL MODIFIED BRILLIANT  |
| Measurements            | 10.08 X 7.33 X 5.08 MM   |
| GRADING RESULTS         |                          |
| Carat Weight            | 3.06 CARATS              |
| Color Grade             | FANCY VIVID YELLOW       |
| Clarity Grade           | VS 1                     |

#### Sample Image Used

Flawless

Very Light

Light

| and the second s |                              |
|--------------------------------------------------------------------------------------------------------------------------------------------------------------------------------------------------------------------------------------------------------------------------------------------------------------------------------------------------------------------------------------------------------------------------------------------------------------------------------------------------------------------------------------------------------------------------------------------------------------------------------------------------------------------------------------------------------------------------------------------------------------------------------------------------------------------------------------------------------------------------------------------------------------------------------------------------------------------------------------------------------------------------------------------------------------------------------------------------------------------------------------------------------------------------------------------------------------------------------------------------------------------------------------------------------------------------------------------------------------------------------------------------------------------------------------------------------------------------------------------------------------------------------------------------------------------------------------------------------------------------------------------------------------------------------------------------------------------------------------------------------------------------------------------------------------------------------------------------------------------------------------------------------------------------------------------------------------------------------------------------------------------------------------------------------------------------------------------------------------------------------|------------------------------|
| Shape and Cutting S                                                                                                                                                                                                                                                                                                                                                                                                                                                                                                                                                                                                                                                                                                                                                                                                                                                                                                                                                                                                                                                                                                                                                                                                                                                                                                                                                                                                                                                                                                                                                                                                                                                                                                                                                                                                                                                                                                                                                                                                                                                                                                            | tyle OVAL MODIFIED BRILLIANT |
| Measurements                                                                                                                                                                                                                                                                                                                                                                                                                                                                                                                                                                                                                                                                                                                                                                                                                                                                                                                                                                                                                                                                                                                                                                                                                                                                                                                                                                                                                                                                                                                                                                                                                                                                                                                                                                                                                                                                                                                                                                                                                                                                                                                   | 10.08 X 7.33 X 5.08 MM       |
| GRADING RESULTS                                                                                                                                                                                                                                                                                                                                                                                                                                                                                                                                                                                                                                                                                                                                                                                                                                                                                                                                                                                                                                                                                                                                                                                                                                                                                                                                                                                                                                                                                                                                                                                                                                                                                                                                                                                                                                                                                                                                                                                                                                                                                                                |                              |
| Carat Weight                                                                                                                                                                                                                                                                                                                                                                                                                                                                                                                                                                                                                                                                                                                                                                                                                                                                                                                                                                                                                                                                                                                                                                                                                                                                                                                                                                                                                                                                                                                                                                                                                                                                                                                                                                                                                                                                                                                                                                                                                                                                                                                   | 3.06 CARATS                  |
| Color Grade                                                                                                                                                                                                                                                                                                                                                                                                                                                                                                                                                                                                                                                                                                                                                                                                                                                                                                                                                                                                                                                                                                                                                                                                                                                                                                                                                                                                                                                                                                                                                                                                                                                                                                                                                                                                                                                                                                                                                                                                                                                                                                                    | FANCY VIVID YELLOW           |
| Clarity Grade                                                                                                                                                                                                                                                                                                                                                                                                                                                                                                                                                                                                                                                                                                                                                                                                                                                                                                                                                                                                                                                                                                                                                                                                                                                                                                                                                                                                                                                                                                                                                                                                                                                                                                                                                                                                                                                                                                                                                                                                                                                                                                                  | VS 1                         |
|                                                                                                                                                                                                                                                                                                                                                                                                                                                                                                                                                                                                                                                                                                                                                                                                                                                                                                                                                                                                                                                                                                                                                                                                                                                                                                                                                                                                                                                                                                                                                                                                                                                                                                                                                                                                                                                                                                                                                                                                                                                                                                                                |                              |