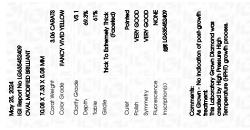

## LABORATORY GROWN DIAMOND REPORT

PROPORTIONS

| May 25, 2024            |                          |
|-------------------------|--------------------------|
| IGI Report Number       | LG635452409              |
| Description             | LABORATORY GROWN DIAMOND |
| Shape and Cutting Style | OVAL MODIFIED BRILLIANT  |
| Measurements            | 10.08 X 7.33 X 5.08 MM   |
| GRADING RESULTS         |                          |
| Carat Weight            | 3.06 CARATS              |
| Color Grade             | FANCY VIVID YELLOW       |
| Clarity Grade           | VS 1                     |

## ADDITIONAL GRADING INFORMATION

| Polish         | VERY GOOD            |
|----------------|----------------------|
| Symmetry       | VERY GOOD            |
| Fluorescence   | NONE                 |
| Inscription(s) | <b>北</b> LG635452409 |

Comments: As Grown - No indication of post-growth treatment.

This Laboratory Grown Diamond was created by High Pressure High Temperature (HPHT) growth process.

LG635452409

Report verification at igi.org