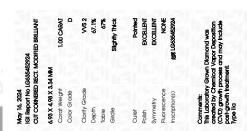

## LABORATORY GROWN DIAMOND REPORT

May 16, 2024

IGI Report Number LG635452924

Description LABORATORY GROWN DIAMOND

Shape and Cutting Style CUT CORNERED RECTANGULAR

MODIFIED BRILLIANT

Measurements 6.93 X 4.98 X 3.34 MM

**GRADING RESULTS** 

Carat Weight 1.00 CARAT

Color Grade D

Clarity Grade VVS 2

## ADDITIONAL GRADING INFORMATION

**EXCELLENT** Polish

**EXCELLENT** Symmetry

NONE Fluorescence

131 LG635452924 Inscription(s)

Comments: This Laboratory Grown Diamond was created by Chemical Vapor Deposition (CVD) growth process and may include post-growth treatment.