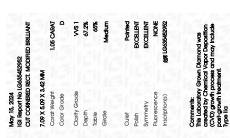

### LABORATORY GROWN DIAMOND REPORT

May 15, 2024

IGI Report Number LG635452952

Description LABORATORY GROWN DIAMOND

Shape and Cutting Style CUT CORNERED RECTANGULAR

MODIFIED BRILLIANT

Measurements 7.09 X 5.09 X 3.42 MM

**GRADING RESULTS** 

Carat Weight 1.05 CARAT

Color Grade D

Clarity Grade VVS 1

### ADDITIONAL GRADING INFORMATION

**EXCELLENT** Polish

**EXCELLENT** Symmetry

NONE Fluorescence

1/5/1 LG635452952 Inscription(s)

Comments: This Laboratory Grown Diamond was created by Chemical Vapor Deposition (CVD) growth process and may include post-growth treatment. Type IIa

© IGI 2020, International Gemological Institute

FD - 10 20

May 15, 2024

IGI Report Number LG635452952

Description LABORATORY GROWN DIAMOND

RECTANGULAR MODIFIED

**CUT CORNERED** 

BRILLIANT

7.09 X 5.09 X 3.42 MM Measurements

**GRADING RESULTS** 

Carat Weight

Shape and Cutting Style

1.05 CARAT

Color Grade

Clarity Grade VVS 1

#### ADDITIONAL GRADING INFORMATION

**EXCELLENT** Polish

Symmetry **EXCELLENT** 

Fluorescence NONE

(159) LG635452952 Inscription(s) Comments: This Laboratory Grown Diamond was

created by Chemical Vapor Deposition (CVD) growth process and may include post-growth treatment.