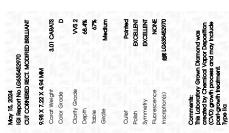

### LABORATORY GROWN DIAMOND REPORT

May 15, 2024

IGI Report Number LG635452970

Description LABORATORY GROWN DIAMOND

Shape and Cutting Style CUT CORNERED RECTANGULAR

MODIFIED BRILLIANT

Measurements 9.98 X 7.22 X 4.94 MM

**GRADING RESULTS** 

Carat Weight 3.01 CARATS

Color Grade D

Clarity Grade VVS 2

#### ADDITIONAL GRADING INFORMATION

**EXCELLENT** Polish

**EXCELLENT** Symmetry

NONE Fluorescence

/到 LG635452970 Inscription(s)

Comments: This Laboratory Grown Diamond was created by Chemical Vapor Deposition (CVD) growth process and may include post-growth treatment.