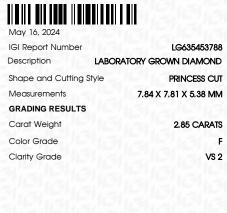

| May 16, 2024            |                          |
|-------------------------|--------------------------|
| IGI Report Number       | LG635453788              |
| Description             | LABORATORY GROWN DIAMOND |
| Shape and Cutting Style | PRINCESS CUT             |
| Measurements            | 7.84 X 7.81 X 5.38 MM    |
| GRADING RESULTS         |                          |
| Carat Weight            | 2.85 CARATS              |
| Color Grade             | Elicit - Elicit - F      |
| Clarity Grade           | VS 2                     |
| ADDITIONAL GRADING I    | NFORMATION               |

| Polish         | EXCELLENT        |
|----------------|------------------|
| Symmetry       | EXCELLENT        |
| Fluorescence   | NONE             |
| Inscription(s) | 1671 LG635453788 |

Comments: This Laboratory Grown Diamond was created by Chemical Vapor Deposition (CVD) growth process and may include post-growth treatment. Type IIa