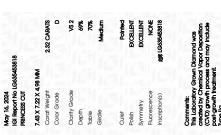

#### LABORATORY GROWN DIAMOND REPORT

May 16, 2024

IGI Report Number LG635453818

Description LABORATORY GROWN DIAMOND

Shape and Cutting Style PRINCESS CUT

Measurements 7.43 X 7.22 X 4.98 MM

**GRADING RESULTS** 

2.32 CARATS Carat Weight

Color Grade D

Clarity Grade VS 2

#### ADDITIONAL GRADING INFORMATION

**EXCELLENT** Polish

**EXCELLENT** Symmetry

Fluorescence NONE

1/5/1 LG635453818 Inscription(s)

Comments: This Laboratory Grown Diamond was created by Chemical Vapor Deposition (CVD) growth process and may include post-growth treatment.

Type IIa