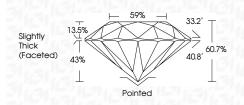

|
| Polish                  | EXCELLENT                |

Comments: This Laboratory Grown Diamond was created by Chemical Vapor Deposition (CVD) growth process and may include post-growth treatment.

EXCELLENT

1/31 LG635453867

NONE

## PROPORTIONS



LG635453867

Report verification at igi.org



### Sample Image Used

May 16, 2024 IGI Report Number LG635453867 Description LABORATORY GROWN DIAMOND Shape and Cutting Style ROUND BRILLIANT

| Measurements    | 8.49 - 8.53 X 5.16 MM |
|-----------------|-----------------------|
| GRADING RESULTS |                       |
| Carat Weight    | 2.31 CARATS           |
| Color Grade     | н                     |
| Clarity Grade   | VS 1                  |
| Cut Grade       | IDEAL                 |
|                 |                       |



### ADDITIONAL GRADING INFORMATION

| Polish                                                                                        | EXCELLENT                  |
|-----------------------------------------------------------------------------------------------|----------------------------|
| Symmetry                                                                                      | EXCELLENT                  |
| Fluorescence                                                                                  | NONE                       |
| Inscription(s)                                                                                | (137) LG635453867          |
| Comments: This Laboratory<br>created by Chemical Vap<br>process and may include p<br>Type IIa | or Deposition (CVD) growth |