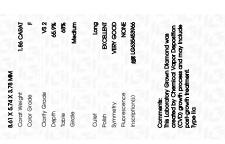

## LABORATORY GROWN DIAMOND REPORT

May 16, 2024

| which is not a filler of the state of the state of |                          |  |  |  |
|----------------------------------------------------|--------------------------|--|--|--|
| IGI Report Number                                  | LG635453966              |  |  |  |
| Description                                        | LABORATORY GROWN DIAMOND |  |  |  |
| Shape and Cutting Style                            | EMERALD CUT              |  |  |  |
| Measurements                                       | 8.61 X 5.74 X 3.78 MM    |  |  |  |
| GRADING RESULTS                                    |                          |  |  |  |
| Carat Weight                                       | 1.86 CARAT               |  |  |  |
| Color Grade                                        | USICIE USICIE            |  |  |  |
| Clarity Grade                                      | VS 2                     |  |  |  |
| ADDITIONAL GRADING INFORMATION                     |                          |  |  |  |

| Polish         | EXCELLENT         |
|----------------|-------------------|
| Symmetry       | VERY GOOD         |
| Fluorescence   | NONE              |
| Inscription(s) | 1/571 LG635453966 |

Comments: This Laboratory Grown Diamond was created by Chemical Vapor Deposition (CVD) growth process and may include post-growth treatment. Type IIa

DIAMOND REPORT

May 16, 2024

| LG635453966           | IGI Report Number       |
|-----------------------|-------------------------|
| RATORY GROWN DIAMOND  | Description LABC        |
| EMERALD CUT           | Shape and Cutting Style |
| 8.61 X 5.74 X 3.78 MM | Measurements            |
|                       | GRADING RESULTS         |
| 1.86 CARAT            | Carat Weight            |
| F                     | Color Grade             |
| VS 2                  | Clarity Grade           |
|                       |                         |

ADDITIONAL GRADING INFORMATION

| Polish                                                                                         | EXCELLENT                  |
|------------------------------------------------------------------------------------------------|----------------------------|
| Symmetry                                                                                       | VERY GOOD                  |
| Fluorescence                                                                                   | NONE                       |
| Inscription(s)                                                                                 | (157) LG635453966          |
| Comments: This Laboratory<br>created by Chemical Vapo<br>process and may include p<br>Type IIa | or Deposition (CVD) growth |