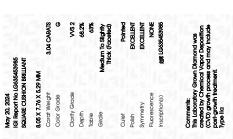

### LABORATORY GROWN DIAMOND REPORT

May 20, 2024

IGI Report Number LG635453985

Description LABORATORY GROWN DIAMOND

Shape and Cutting Style SQUARE CUSHION BRILLIANT

Measurements 8.05 X 7.76 X 5.29 MM

**GRADING RESULTS** 

Carat Weight 3.04 CARATS

Color Grade

Clarity Grade VV\$ 2

### ADDITIONAL GRADING INFORMATION

Polish **EXCELLENT** 

Symmetry **EXCELLENT** 

Fluorescence NONE

Inscription(s) (G) LG635453985

Comments: This Laboratory Grown Diamond was created by Chemical Vapor Deposition (CVD) growth process and may include post-growth treatment.

Type IIa