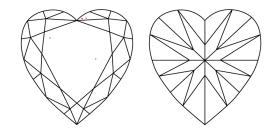

# **ELECTRONIC COPY**

### LABORATORY GROWN DIAMOND REPORT

May 23, 2024

IGI Report Number LG635454272

Description LABORATORY GROWN DIAMOND

Shape and Cutting Style **HEART BRILLIANT** 

Measurements 6.99 X 7.92 X 4.70 MM

**GRADING RESULTS** 

1.51 CARAT Carat Weight

Color Grade

D

Clarity Grade VS 1

## ADDITIONAL GRADING INFORMATION

**EXCELLENT** Polish

**EXCELLENT** Symmetry

Fluorescence NONE

1/5/1 LG635454272 Inscription(s)

Comments: This Laboratory Grown Diamond was created by Chemical Vapor Deposition (CVD) growth process and may include post-growth treatment.

Type IIa

## LG635454272

Report verification at igi.org

### **PROPORTIONS**





Sample Image Used

## **CLARITY CHARACTERISTICS**



## **KEY TO SYMBOLS**

Red symbols indicate internal characteristics. Green symbols indicate external characteristics.

### **COLOR**

| D E F                  | G H I J             | Faint                     | Very Light | Light    |
|------------------------|---------------------|---------------------------|------------|----------|
| CLARITY                |                     |                           |            |          |
| IF                     | WS <sup>1 - 2</sup> | VS <sup>1-2</sup>         | SI 1-2     | 1 1 - 3  |
| Internally<br>Flawless | Very Very           | Very<br>Slightly Included | Slightly   | Included |



© IGI 2020, International Gemological Institute

FD - 10 20





May 23, 2024

IGI Report Number LG635454272

Description LABORATORY GROWN DIAMOND

Shape a