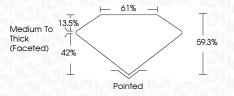

| G H I J             | Faint                     | Very Light | Light    |
|------------------------|---------------------|---------------------------|------------|----------|
| CLARITY                |                     |                           |            |          |
| IF                     | WS <sup>1 - 2</sup> | VS <sup>1-2</sup>         | SI 1-2     | 1 1 - 3  |
| Internally<br>Flawless | Very Very           | Very<br>Slightly Included | Slightly   | Included |



© IGI 2020, International Gemological Institute

FD - 10 20





May 23, 2024

IGI Report Number LG635454272

Description LABORATORY GROWN DIAMOND

Shape and Cutting Style HEART BRILLIANT 6.99 X 7.92 X 4.70 MM

Measurements

**GRADING RESULTS** 

Carat Weight 1.51 CARAT

Color Grade D Clarity Grade VS 1



#### ADDITIONAL GRADING INFORMATION

**EXCELLENT** Polish **EXCELLENT** Symmetry

Fluorescence NONE

(159) LG635454272 Inscription(s) Comments: This Laboratory Grown Diamond was

created by Chemical Vapor Deposition (CVD) growth process and may include post-growth treatment.