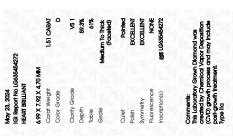

### LABORATORY GROWN DIAMOND REPORT

May 23, 2024

IGI Report Number LG635454272

Description LABORATORY GROWN DIAMOND

Shape and Cutting Style **HEART BRILLIANT** 

Measurements 6.99 X 7.92 X 4.70 MM

**GRADING RESULTS** 

1.51 CARAT Carat Weight

Color Grade

D

Clarity Grade VS 1

## ADDITIONAL GRADING INFORMATION

**EXCELLENT** Polish

**EXCELLENT** Symmetry

Fluorescence NONE

1/5/1 LG635454272 Inscription(s)

Comments: This Laboratory Grown Diamond was created by Chemical Vapor Deposition (CVD) growth process and may include post-growth treatment.

Type IIa

© IGI 2020, International Gemological Institute

FD - 10 20

May 23, 2024

IGI Report Number LG635454272

Description LABORATORY GROWN DIAMOND

Shape and Cutting Style HEART BRILLIANT 6.99 X 7.92 X 4.70 MM

Measurements

**GRADING RESULTS** 

Carat Weight 1.51 CARAT

Color Grade D Clarity Grade VS 1

#### ADDITIONAL GRADING INFORMATION

**EXCELLENT** Polish **EXCELLENT** Symmetry

Fluorescence NONE

(159) LG635454272 Inscription(s) Comments: This Laboratory Grown Diamond was

created by Chemical Vapor Deposition (CVD) growth process and may include post-growth treatment.