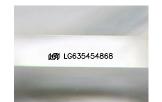

#### LABORATORY GROWN DIAMOND REPORT

May 16, 2024

IGI Report Number LG635454868

Description LABORATORY GROWN DIAMOND

Shape and Cutting Style PRINCESS CUT

Measurements 6.03 X 5.85 X 4.21 MM

**GRADING RESULTS** 

### LG635454868

Report verification at igi.org

© IGI 2020, International Gemological Institute

FD - 10 20

May 16, 2024

IGI Report Number LG635454868

Description LABORATORY GROWN DIAMOND

Shape and Cutting Style PRINCESS CUT

Measurements 6.03 X 5.85 X 4.21 MM