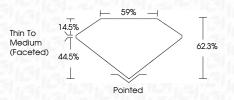

## **PROPORTIONS**

Sample Image Used

© IGI 2020, International Gemological Institute

FD - 10 20

May 17, 2024

IGI Report Number LG635462943

Description LABORATORY GROWN DIAMOND

Shape and Cutting Style MARQUISE BRILLIANT

Measurements 10.68 X 5.25 X 3.27 MM