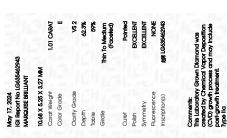

### LABORATORY GROWN DIAMOND REPORT

May 17, 2024

IGI Report Number LG635462943

Description LABORATORY GROWN DIAMOND

Shape and Cutting Style MARQUISE BRILLIANT

Measurements 10.68 X 5.25 X 3.27 MM

**GRADING RESULTS** 

Carat Weight 1.01 CARAT

Color Grade

Ε

Clarity Grade V\$ 2

### ADDITIONAL GRADING INFORMATION

Polish **EXCELLENT** 

Symmetry **EXCELLENT** 

Fluorescence NONE

Inscription(s) (3) LG635462943

Comments: This Laboratory Grown Diamond was created by Chemical Vapor Deposition (CVD) growth process and may include post-growth treatment. Type Ila

© IGI 2020, International Gemological Institute

FD - 10 20

May 17, 2024

IGI Report Number LG635462943

Description LABORATORY GROWN DIAMOND

Shape and Cutting Style MARQUISE BRILLIANT

Measurements 10.68 X 5.25 X 3.27 MM

GRADING RESULTS

Carat Weight 1.01 CARAT

Color Grade E
Clarity Grade V\$ 2

#### ADDITIONAL GRADING INFORMATION

Polish EXCELLENT
Symmetry EXCELLENT

Fluorescence NONE

(159) LG635462943

Comments: This Laboratory Grown Diamond was created by Chemical Vapor Deposition (CVD) growth process and may include post-growth treatment.

Inscription(s)