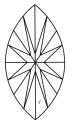

# **ELECTRONIC COPY**

### LABORATORY GROWN DIAMOND REPORT

May 17, 2024

IGI Report Number LG635462943

Description LABORATORY GROWN DIAMOND

Shape and Cutting Style MARQUISE BRILLIANT

Measurements 10.68 X 5.25 X 3.27 MM

**GRADING RESULTS** 

Carat Weight 1.01 CARAT

Color Grade

Ε

Clarity Grade V\$ 2

### ADDITIONAL GRADING INFORMATION

Polish **EXCELLENT** 

Symmetry **EXCELLENT** 

Fluorescence NONE

Inscription(s) (3) LG635462943

Comments: This Laboratory Grown Diamond was created by Chemical Vapor Deposition (CVD) growth process and may include post-growth treatment. Type Ila

# LG635462943

Report verification at igi.org

## **PROPORTIONS**





Sample Image Used

#### **CLARITY CHARACTERISTICS**





## **KEY TO SYMBOLS**

Red symbols indicate internal characteristics. Green symbols indicate external characteristics.

#### COLOR

| D E F                  | G H I J              | Faint                     | Very Light | Light    |
|------------------------|----------------------|---------------------------|------------|----------|
| CLARITY                |                      |                           |            |          |
| IF                     | VVS <sup>1 - 2</sup> | VS <sup>1-2</sup>         | SI 1-2     | 1 1 - 3  |
| Internally<br>Flawless | Very Very            | Very<br>Slightly Included | Slightly   | Included |



© IGI 2020, International Gemological Institute

FD - 10 20





May 17, 2024

IGI Report Number LG635462943

Description LABORATORY GROWN DIAMOND

Shape