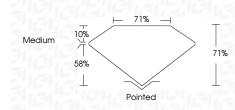

### PROPORTIONS

**CLARITY CHARACTERISTICS** 

**KEY TO SYMBOLS** 

Red symbols indicate internal characteristics. Green symbols indicate external characteristics.