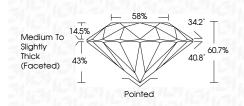

## PROPORTIONS

| May 22, 2024                   |                          |  |  |  |
|--------------------------------|--------------------------|--|--|--|
| IGI Report Number              | LG635463576              |  |  |  |
| Description                    | LABORATORY GROWN DIAMOND |  |  |  |
| Shape and Cutting Style        | ROUND BRILLIANT          |  |  |  |
| Measurements                   | 9.85 - 9.90 X 5.99 MM    |  |  |  |
| GRADING RESULTS                |                          |  |  |  |
| Carat Weight                   | 3.59 CARATS              |  |  |  |
| Color Grade                    | G                        |  |  |  |
| Clarity Grade                  | SI 1                     |  |  |  |
| Cut Grade                      | IDEAL                    |  |  |  |
| ADDITIONAL GRADING INFORMATION |                          |  |  |  |

# May 22, 2024

| IGI Report Numbe | er LG635463576           |
|------------------|--------------------------|
| Description      | LABORATORY GROWN DIAMOND |
| Shape and Cuttin | g Style ROUND BRILLIANT  |
| Measurements     | 9.85 - 9.90 X 5.99 MM    |
| GRADING RESULT   | rs                       |
| Carat Weight     | 3.59 CARATS              |
| Color Grade      | G                        |
| Clarity Grade    | SI 1                     |
| Cut Grade        | IDEAL                    |
|                  |                          |