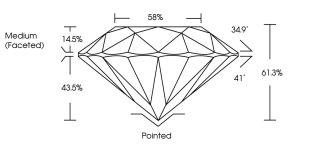

### PROPORTIONS

**CLARITY CHARACTERISTICS** 

**KEY TO SYMBOLS** 

Red symbols indicate internal characteristics. Green symbols indicate external characteristics.

| 30                                                                                                                                                                                                                                                                                                                                                                                                                                                                                                                                                                                                                                                                                                                                                                                                                                                                                                                                                                                                                                                                                                                                                                                                                                                                                                                                                                                                                                                                                                                                                                                                                                                                                                                                                                                                                                                                                                                                                                                                                                                                                                                            |                          |  |
|-------------------------------------------------------------------------------------------------------------------------------------------------------------------------------------------------------------------------------------------------------------------------------------------------------------------------------------------------------------------------------------------------------------------------------------------------------------------------------------------------------------------------------------------------------------------------------------------------------------------------------------------------------------------------------------------------------------------------------------------------------------------------------------------------------------------------------------------------------------------------------------------------------------------------------------------------------------------------------------------------------------------------------------------------------------------------------------------------------------------------------------------------------------------------------------------------------------------------------------------------------------------------------------------------------------------------------------------------------------------------------------------------------------------------------------------------------------------------------------------------------------------------------------------------------------------------------------------------------------------------------------------------------------------------------------------------------------------------------------------------------------------------------------------------------------------------------------------------------------------------------------------------------------------------------------------------------------------------------------------------------------------------------------------------------------------------------------------------------------------------------|--------------------------|--|
| May 16, 2024                                                                                                                                                                                                                                                                                                                                                                                                                                                                                                                                                                                                                                                                                                                                                                                                                                                                                                                                                                                                                                                                                                                                                                                                                                                                                                                                                                                                                                                                                                                                                                                                                                                                                                                                                                                                                                                                                                                                                                                                                                                                                                                  |                          |  |
| IGI Report Number                                                                                                                                                                                                                                                                                                                                                                                                                                                                                                                                                                                                                                                                                                                                                                                                                                                                                                                                                                                                                                                                                                                                                                                                                                                                                                                                                                                                                                                                                                                                                                                                                                                                                                                                                                                                                                                                                                                                                                                                                                                                                                             | LG635463785              |  |
| Description                                                                                                                                                                                                                                                                                                                                                                                                                                                                                                                                                                                                                                                                                                                                                                                                                                                                                                                                                                                                                                                                                                                                                                                                                                                                                                                                                                                                                                                                                                                                                                                                                                                                                                                                                                                                                                                                                                                                                                                                                                                                                                                   | LABORATORY GROWN DIAMOND |  |
| Shape and Cutting Style                                                                                                                                                                                                                                                                                                                                                                                                                                                                                                                                                                                                                                                                                                                                                                                                                                                                                                                                                                                                                                                                                                                                                                                                                                                                                                                                                                                                                                                                                                                                                                                                                                                                                                                                                                                                                                                                                                                                                                                                                                                                                                       | ROUND BRILLIANT          |  |
| Measurements                                                                                                                                                                                                                                                                                                                                                                                                                                                                                                                                                                                                                                                                                                                                                                                                                                                                                                                                                                                                                                                                                                                                                                                                                                                                                                                                                                                                                                                                                                                                                                                                                                                                                                                                                                                                                                                                                                                                                                                                                                                                                                                  | 5.23 - 5.25 X 3.21 MM    |  |
| GRADING RESULTS                                                                                                                                                                                                                                                                                                                                                                                                                                                                                                                                                                                                                                                                                                                                                                                                                                                                                                                                                                                                                                                                                                                                                                                                                                                                                                                                                                                                                                                                                                                                                                                                                                                                                                                                                                                                                                                                                                                                                                                                                                                                                                               |                          |  |
| Carat Weight                                                                                                                                                                                                                                                                                                                                                                                                                                                                                                                                                                                                                                                                                                                                                                                                                                                                                                                                                                                                                                                                                                                                                                                                                                                                                                                                                                                                                                                                                                                                                                                                                                                                                                                                                                                                                                                                                                                                                                                                                                                                                                                  | 0.54 CARAT               |  |
| Color Grade                                                                                                                                                                                                                                                                                                                                                                                                                                                                                                                                                                                                                                                                                                                                                                                                                                                                                                                                                                                                                                                                                                                                                                                                                                                                                                                                                                                                                                                                                                                                                                                                                                                                                                                                                                                                                                                                                                                                                                                                                                                                                                                   | D                        |  |
| Clarity Grade                                                                                                                                                                                                                                                                                                                                                                                                                                                                                                                                                                                                                                                                                                                                                                                                                                                                                                                                                                                                                                                                                                                                                                                                                                                                                                                                                                                                                                                                                                                                                                                                                                                                                                                                                                                                                                                                                                                                                                                                                                                                                                                 | VVS 2                    |  |
| Cut Grade                                                                                                                                                                                                                                                                                                                                                                                                                                                                                                                                                                                                                                                                                                                                                                                                                                                                                                                                                                                                                                                                                                                                                                                                                                                                                                                                                                                                                                                                                                                                                                                                                                                                                                                                                                                                                                                                                                                                                                                                                                                                                                                     | IDEAL                    |  |
| ADDITIONAL GRADING INFORMATION                                                                                                                                                                                                                                                                                                                                                                                                                                                                                                                                                                                                                                                                                                                                                                                                                                                                                                                                                                                                                                                                                                                                                                                                                                                                                                                                                                                                                                                                                                                                                                                                                                                                                                                                                                                                                                                                                                                                                                                                                                                                                                |                          |  |
| AND THE REPORT OF THE PARTY OF |                          |  |

# May 16, 2024

| IGI Report Number<br>Description | LG635463785<br>LABORATORY GROWN DIAMOND |
|----------------------------------|-----------------------------------------|
| Shape and Cutting S              | Style ROUND BRILLIANT                   |
| Measurements                     | 5.23 - 5.25 X 3.21 MM                   |
| GRADING RESULTS                  |                                         |
| Carat Weight                     | 0.54 CARAT                              |
| Color Grade                      | D                                       |
| Clarity Grade                    | VVS 2                                   |
| Cut Grade                        | IDEAL                                   |