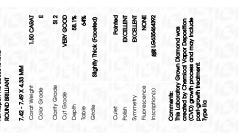

#### LABORATORY GROWN DIAMOND REPORT

May 20, 2024

| IGI Report Number              | LG635464392              |  |  |  |
|--------------------------------|--------------------------|--|--|--|
| Description                    | LABORATORY GROWN DIAMOND |  |  |  |
| Shape and Cutting Style        | ROUND BRILLIANT          |  |  |  |
| Measurements                   | 7.42 - 7.49 X 4.33 MM    |  |  |  |
| GRADING RESULTS                |                          |  |  |  |
| Carat Weight                   | 1.50 CARAT               |  |  |  |
| Color Grade                    | E                        |  |  |  |
| Clarity Grade                  | SI 2                     |  |  |  |
| Cut Grade                      | VERY GOOD                |  |  |  |
| ADDITIONAL GRADING INFORMATION |                          |  |  |  |
| Polish                         | EXCELLENT                |  |  |  |
| Symmetry                       | EXCELLENT                |  |  |  |
| Fluorescence                   | NONE                     |  |  |  |

Fluorescence 131 LG635464392 Inscription(s)

Comments: This Laboratory Grown Diamond was created by Chemical Vapor Deposition (CVD) growth process and may include post-growth treatment. Type IIa

# May 20, 2024

| LG635464392           | IGI Report Number       |
|-----------------------|-------------------------|
| ORY GROWN DIAMOND     | Description LABC        |
| ROUND BRILLIANT       | Shape and Cutting Style |
| 7.42 - 7.49 X 4.33 MM | Measurements            |
|                       | GRADING RESULTS         |
| 1.50 CARAT            | Carat Weight            |
| E                     | Color Grade             |
| SI 2                  | Clarity Grade           |
| VERY GOOD             | Cut Grade               |
|                       |                         |

#### ADDITIONAL GRADING INFORMATION

| Polish                                                                                          | EXCELLENT                  |
|-------------------------------------------------------------------------------------------------|----------------------------|
| Symmetry                                                                                        | EXCELLENT                  |
| Fluorescence                                                                                    | NONE                       |
| Inscription(s)                                                                                  | 1571 LG635464392           |
| Comments: This Laboratory<br>created by Chemical Vapo<br>process and may include po<br>Type IIa | or Deposition (CVD) growth |