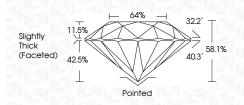

|                      |          |
|                        |                                | Contraction of the second seco |                      |          |

# May 20, 2024

| LG635464392           | IGI Report Number       |
|-----------------------|-------------------------|
| ORY GROWN DIAMOND     | Description LABC        |
| ROUND BRILLIANT       | Shape and Cutting Style |
| 7.42 - 7.49 X 4.33 MM | Measurements            |
|                       | GRADING RESULTS         |
| 1.50 CARAT            | Carat Weight            |
| E                     | Color Grade             |
| SI 2                  | Clarity Grade           |
| VERY GOOD             | Cut Grade               |
|                       |                         |



#### ADDITIONAL GRADING INFORMATION

| Polish                                                                                          | EXCELLENT                  |
|-------------------------------------------------------------------------------------------------|----------------------------|
| Symmetry                                                                                        | EXCELLENT                  |
| Fluorescence                                                                                    | NONE                       |
| Inscription(s)                                                                                  | 1571 LG635464392           |
| Comments: This Laboratory<br>created by Chemical Vapo<br>process and may include po<br>Type IIa | or Deposition (C