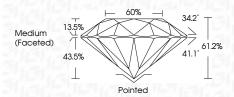

---------|--------------------------------|---------------------------|----------------------|----------|
| CLARITY                |                                |                           |                      |          |
| IF                     | VVS <sup>1 - 2</sup>           | VS <sup>1-2</sup>         | SI 1-2               | 1 1-3    |
| Internally<br>Flawless | Very Very<br>Slightly Included | Very<br>Slightly Included | Slightly<br>Included | Included |



© IGI 2020, International Gemological Institute

FD - 10 20





May 16, 2024

IGI Report Number LG635464412

Description LABORATORY GROWN DIAMOND

Measurements 7.32 - 7.41 X 4.49 MM

ROUND BRILLIANT

IDEAL

**GRADING RESULTS** 

Shape and Cutting Style

Carat Weight 1.50 CARAT

Color Grade F
Clarity Grade V\$1

Cut Grade



#### ADDITIONAL GRADING INFORMATION

Polish EXCELLENT
Symmetry EXCELLENT

Fluorescence NONE

Inscription(s) (15) LG635464412

Comments: This Laboratory Grown Diamond was created by Chemical Vapor Deposition (CVD) growth process and may include post-growth treatment.