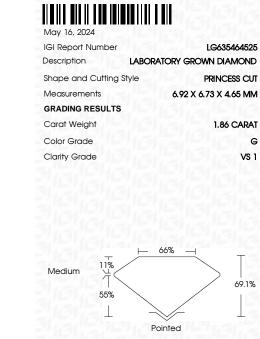

### LABORATORY GROWN DIAMOND REPORT

**CLARITY CHARACTERISTICS** 

**KEY TO SYMBOLS** 

Red symbols indicate internal characteristics. Green symbols indicate external characteristics.

Medium

| May 16, 2024                   |                          |  |  |  |
|--------------------------------|--------------------------|--|--|--|
| IGI Report Number              | LG635464525              |  |  |  |
| Description                    | LABORATORY GROWN DIAMOND |  |  |  |
| Shape and Cutting Style        | PRINCESS CUT             |  |  |  |
| Measurements                   | 6.92 X 6.73 X 4.65 MM    |  |  |  |
| GRADING RESULTS                |                          |  |  |  |
| Carat Weight                   | 1.86 CARAT               |  |  |  |
| Color Grade                    | G                        |  |  |  |
| Clarity Grade                  | VS 1                     |  |  |  |
| ADDITIONAL GRADING INFORMATION |                          |  |  |  |

| Polish         | EXCELLENT        |
|----------------|------------------|
| Symmetry       | EXCELLENT        |
| Fluorescence   | NONE             |
| Inscription(s) | 1631 LG635464525 |

Comments: This Laboratory Grown Diamond was created by Chemical Vapor Deposition (CVD) growth process and may include post-growth treatment. Type IIa