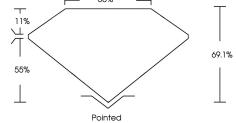

### LABORATORY GROWN DIAMOND REPORT

**CLARITY CHARACTERISTICS** 

**KEY TO SYMBOLS** 

Red symbols indicate internal characteristics. Green symbols indicate external characteristics.

Medium

| May 16, 2024                   |                          |  |  |  |
|--------------------------------|--------------------------|--|--|--|
| IGI Report Number              | LG635464525              |  |  |  |
| Description                    | LABORATORY GROWN DIAMOND |  |  |  |
| Shape and Cutting Style        | PRINCESS CUT             |  |  |  |
| Measurements                   | 6.92 X 6.73 X 4.65 MM    |  |  |  |
| GRADING RESULTS                |                          |  |  |  |
| Carat Weight                   | 1.86 CARAT               |  |  |  |
| Color Grade                    | G                        |  |  |  |
| Clarity Grade                  | VS 1                     |  |  |  |
| ADDITIONAL GRADING INFORMATION |                          |  |  |  |