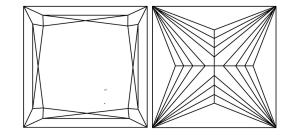

# **ELECTRONIC COPY**

# LABORATORY GROWN DIAMOND REPORT

May 17, 2024

IGI Report Number LG635464541

Description LABORATORY GROWN DIAMOND

Shape and Cutting Style PRINCESS CUT

Measurements 7.04 X 6.97 X 5.06 MM

**GRADING RESULTS** 

Carat Weight 2.20 CARATS

Color Grade

Clarity Grade VV\$ 2

## ADDITIONAL GRADING INFORMATION

Polish **EXCELLENT** 

Symmetry **EXCELLENT** 

Fluorescence NONE

Inscription(s) IGI LG635464541

Comments: This Laboratory Grown Diamond was created by Chemical Vapor Deposition (CVD) growth process and may include post-growth treatment. Type Ila

# LG635464541

Report verification at igi.org

### **PROPORTIONS**





Sample Image Used

### **CLARITY CHARACTERISTICS**



# **KEY TO SYMBOLS**

Red symbols indicate internal characteristics. Green symbols indicate external characteristics.

# COLOR D E F G H I J Faint Very Light Light CLARITY IF VVS<sup>1-2</sup> VS<sup>1-2</sup> SI<sup>1-2</sup> I<sup>1-3</sup> Internally Very Very Very Slightly Included

Slightly Included

Flawless

Slightly Included



Included

FD - 10 20

© IGI 2020, International Gemological Institute

THIS DOCUMENT WAS PRODUCED WITH THE FOLLOWING SECURITY MEASURES: SPECIAL DOCUMENT PAPER, INX SCREEKS, WATERMARK BY ACKGROUND DESIGNS, INCIGGRAM AND OTHER SECURITY FAURES NOT LISTED AND DO DECED DOCUMENT SCURITY PADUSITY GUIDENNES.



May 17, 2024

IGI Report Number LG635464541

Description LABORATORY GROWN DIAMOND

Shape and Cutting Style PRINCESS CUT

Measurements 7.04 X 6.97 X 5.06 MM