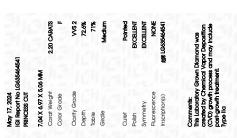

# LABORATORY GROWN DIAMOND REPORT

May 17, 2024

IGI Report Number LG635464541

Description LABORATORY GROWN DIAMOND

Shape and Cutting Style PRINCESS CUT

Measurements 7.04 X 6.97 X 5.06 MM

**GRADING RESULTS** 

Carat Weight 2.20 CARATS

Color Grade

Clarity Grade VV\$ 2

## ADDITIONAL GRADING INFORMATION

Polish **EXCELLENT** 

Symmetry **EXCELLENT** 

Fluorescence NONE

Inscription(s) IGI LG635464541

Comments: This Laboratory Grown Diamond was created by Chemical Vapor Deposition (CVD) growth process and may include post-growth treatment. Type Ila

May 17, 2024

IGI Report Number LG635464541

Description LABORATORY GROWN DIAMOND

Shape and Cutting Style PRINCESS CUT

Measurements 7.04 X 6.97 X 5.06 MM

**GRADING RESULTS** 

Carat Weight 2.20 CARATS

Color Grade F
Clarity Grade VV\$ 2

Medium 11% 71% — 72.6% — 72.6% — 70inted

### ADDITIONAL GRADING INFORMATION

Polish EXCELLENT
Symmetry EXCELLENT

Fluorescence NONE

Inscription(s) (S) LG635464541

Comments: This Laboratory Grown Diamond was created by Chemical Vapor Deposition (CVD) growth process and may include post-growth treatment.