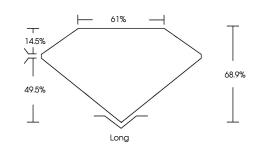

## LABORATORY GROWN DIAMOND REPORT

May 16, 2024

| IGI Report Number              | LG635464668              |  |  |  |
|--------------------------------|--------------------------|--|--|--|
| Description                    | LABORATORY GROWN DIAMOND |  |  |  |
| Shape and Cutting Style        | EMERALD CUT              |  |  |  |
| Measurements                   | 6.96 X 4.85 X 3.34 MM    |  |  |  |
| GRADING RESULTS                |                          |  |  |  |
| Carat Weight                   | 1.09 CARAT               |  |  |  |
| Color Grade                    | E State State            |  |  |  |
| Clarity Grade                  | VVS 2                    |  |  |  |
| ADDITIONAL GRADING INFORMATION |                          |  |  |  |
|                                |                          |  |  |  |