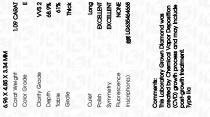

## LABORATORY GROWN DIAMOND REPORT

May 16, 2024

| IGI Report Number              | LG635464668              |  |  |  |
|--------------------------------|--------------------------|--|--|--|
| Description                    | LABORATORY GROWN DIAMOND |  |  |  |
| Shape and Cutting Style        | EMERALD CUT              |  |  |  |
| Measurements                   | 6.96 X 4.85 X 3.34 MM    |  |  |  |
| GRADING RESULTS                |                          |  |  |  |
| Carat Weight                   | 1.09 CARAT               |  |  |  |
| Color Grade                    | E State State            |  |  |  |
| Clarity Grade                  | VVS 2                    |  |  |  |
| ADDITIONAL GRADING INFORMATION |                          |  |  |  |
|                                |                          |  |  |  |

| Polish         | EXCELLENT         |
|----------------|-------------------|
| Symmetry       | EXCELLENT         |
| Fluorescence   | NONE              |
| Inscription(s) | ()写() LG635464668 |

Comments: This Laboratory Grown Diamond was created by Chemical Vapor Deposition (CVD) growth process and may include post-growth treatment. Type IIa

## ADDITIONAL GRADING INFORMATION

| Polish                                                                                         | EXCELLENT                  |
|------------------------------------------------------------------------------------------------|----------------------------|
| Symmetry                                                                                       | EXCELLENT                  |
| Fluorescence                                                                                   | NONE                       |
| Inscription(s)                                                                                 | 任 <b>第1 LG635464668</b>    |
| Comments: This Laboratory<br>created by Chemical Vapo<br>process and may include p<br>Type IIa | or Deposition (CVD) growth |