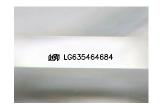

### LABORATORY GROWN DIAMOND REPORT

May 16, 2024

IGI Report Number LG635464684

Description LABORATORY GROWN DIAMOND

Shape and Cutting Style PRINCESS CUT

Measurements 8.60 X 8.39 X 5.69 MM

**GRADING RESULTS** 

## LG635464684

Report verification at igi.org

© IGI 2020, International Gemological Institute

FD - 10 20

May 16, 2024

IGI Report Number LG635464684

Description LABORATORY GROWN DIAMOND

Shape and Cutting Style PRINCESS CUT

Measurements 8.60 X 8.39 X 5.69 MM