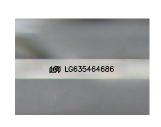

| Polish         | EXCELLENT        |
|----------------|------------------|
| Symmetry       | EXCELLENT        |
| Fluorescence   | NONE             |
| Inscription(s) | 1/31 LG635464686 |

Comments: This Laboratory Grown Diamond was created by Chemical Vapor Deposition (CVD) growth process and may include post-growth treatment. Type IIa

### ADDITIONAL GRADING INFORMATION

| Polish                                                                                             | EXCELLENT               |
|----------------------------------------------------------------------------------------------------|-------------------------|
| Symmetry                                                                                           | EXCELLENT               |
| Fluorescence                                                                                       | NONE                    |
| Inscription(s)                                                                                     | 1671 LG635464686        |
| Comments: This Laboratory G<br>created by Chemical Vapor<br>process and may include po<br>Type IIa | Deposition (CVD) growth |