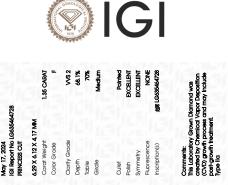

## LABORATORY GROWN DIAMOND REPORT

| May 17, 2024                   |                          |  |  |  |
|--------------------------------|--------------------------|--|--|--|
| IGI Report Number              | LG635464728              |  |  |  |
| Description                    | LABORATORY GROWN DIAMOND |  |  |  |
| Shape and Cutting Style        | PRINCESS CUT             |  |  |  |
| Measurements                   | 6.29 X 6.12 X 4.17 MM    |  |  |  |
| GRADING RESULTS                |                          |  |  |  |
| Carat Weight                   | 1.35 CARAT               |  |  |  |
| Color Grade                    | F State                  |  |  |  |
| Clarity Grade                  | VVS 2                    |  |  |  |
| ADDITIONAL GRADING INFORMATION |                          |  |  |  |
| Polish                         | EXCELLENT                |  |  |  |

| Polish         | EXCELLENT       |
|----------------|-----------------|
| Symmetry       | EXCELLENT       |
| Fluorescence   | NONE            |
| Inscription(s) | 131 LG635464728 |

Comments: This Laboratory Grown Diamond was created by Chemical Vapor Deposition (CVD) growth process and may include post-growth treatment. Type IIa

| Carat Weight  | 1.35 CARAT |
|---------------|------------|
| Color Grade   | F          |
| Clarity Grade | VVS 2      |
|               |            |

#### ADDITIONAL GRADING INFORMATION

| Polish                                                                                             | EXCELLENT               |
|----------------------------------------------------------------------------------------------------|-------------------------|
| Symmetry                                                                                           | EXCELLENT               |
| Fluorescence                                                                                       | NONE                    |
| Inscription(s)                                                                                     | (157) LG635464728       |
| Comments: This Laboratory G<br>created by Chemical Vapor<br>process and may include po<br>Type IIa | Deposition (CVD) growth |