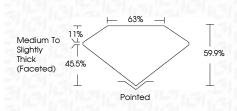

|                      |          |
|                        |                                | Company and the second |                      |          |

# May 16, 2024

| IGI Report Number | LG635464865              |
|-------------------|--------------------------|
| Description       | LABORATORY GROWN DIAMOND |
| Shape and Cutting | Style HEART BRILLIANT    |
| Measurements      | 6.75 X 6.98 X 4.18 MM    |
| GRADING RESULT    | 6                        |
| Carat Weight      | 1.07 CARAT               |
| Color Grade       | D                        |
| Clarity Grade     | VVS 2                    |
|                   |                          |



#### ADDITIONAL GRADING INFORMATION

| Polish                                                                                                                                                         | VERY GOOD         |  |
|----------------------------------------------------------------------------------------------------------------------------------------------------------------|-------------------|--|
| Symmetry                                                                                                                                                       | VERY GOOD         |  |
| Fluorescence                                                                                                                                                   | NONE              |  |
| Inscription(s)