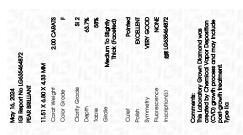

### LABORATORY GROWN DIAMOND REPORT

May 16, 2024

IGI Report Number LG635464872

Description LABORATORY GROWN DIAMOND

Shape and Cutting Style PEAR BRILLIANT

Measurements 11.51 X 6.80 X 4.33 MM

**GRADING RESULTS** 

Carat Weight 2.00 CARATS

Color Grade

SI 2

Clarity Grade

### ADDITIONAL GRADING INFORMATION

Polish **EXCELLENT** 

Symmetry VERY GOOD

Fluorescence NONE

Inscription(s) (3) LG635464872

Comments: This Laboratory Grown Diamond was created by Chemical Vapor Deposition (CVD) growth process and may include post-growth treatment.