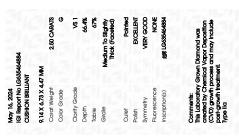

#### LABORATORY GROWN DIAMOND REPORT

May 16, 2024

IGI Report Number LG635464884

Description LABORATORY GROWN DIAMOND

Shape and Cutting Style **CUSHION BRILLIANT** 

Measurements 9.14 X 6.73 X 4.47 MM

**GRADING RESULTS** 

Carat Weight 2.50 CARATS

Color Grade G

Clarity Grade VS 1

#### ADDITIONAL GRADING INFORMATION

**EXCELLENT** Polish

**VERY GOOD** Symmetry

Fluorescence NONE

1/5/1 LG635464884 Inscription(s)

Comments: This Laboratory Grown Diamond was created by Chemical Vapor Deposition (CVD) growth process and may include post-growth treatment.

Type IIa

#### ADDITIONAL GRADING INFORMATION

EXCELLENT Polish

VERY GOOD Symmetry Fluorescence NONE

(159) LG635464884 Inscription(s)

Comments: This Laboratory Grown Diamond was created by Chemical Vapor Deposition (CVD) growth process and may include post-growth treatment.