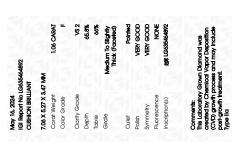

## LABORATORY GROWN DIAMOND REPORT

May 16, 2024

IGI Report Number LG635464892

Description LABORATORY GROWN DIAMOND

Shape and Cutting Style **CUSHION BRILLIANT** 

Measurements 7.06 X 5.27 X 3.47 MM

**GRADING RESULTS** 

Carat Weight 1.06 CARAT

Color Grade

Clarity Grade VS 2

## ADDITIONAL GRADING INFORMATION

**VERY GOOD** Polish

**VERY GOOD** Symmetry

Fluorescence NONE

1/5/1 LG635464892 Inscription(s)

Comments: This Laboratory Grown Diamond was created by Chemical Vapor Deposition (CVD) growth process and may include post-growth treatment.

Type IIa