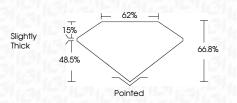

-----|-------------------|------------|----------|
|            |                      |                   |            |          |
| CLARITY    |                      |                   |            |          |
| IF         | VVS <sup>1 - 2</sup> | VS 1-2            | SI 1 - 2   | 1 1 - 3  |
| Internally | Very Very            | Very              | Slightly   | Included |
| Flawless   | Slightly Included    | Slightly Included | Included   |          |



© IGI 2020, International Gemological Institute

FD - 10 20





May 22, 2024

IGI Report Number LG635464898

Description LABORATORY GROWN DIAMOND

CUT CORNERED RECTANGULAR MODIFIED

BRILLIANT

Measurements 9.14 X 6.23 X 4.16 MM

**GRADING RESULTS** 

Shape and Cutting Style

Carat Weight 2.07 CARATS

Color Grade

Clarity Grade VS 1



#### ADDITIONAL GRADING INFORMATION

Polish EXCELLENT
Symmetry EXCELLENT

Fluorescence NONE

Inscription(s) IG635464898

Comments: This Laboratory Grown Diamond was created by Chemical Vapor Deposition (CVD) growth process and may include post-growth treatment.