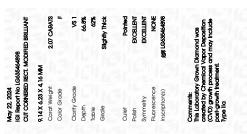

## LABORATORY GROWN DIAMOND REPORT

May 22, 2024

IGI Report Number LG635464898

Description LABORATORY GROWN DIAMOND

Shape and Cutting Style CUT CORNERED RECTANGULAR

MODIFIED BRILLIANT

F

Measurements 9.14 X 6.23 X 4.16 MM

**GRADING RESULTS** 

Carat Weight 2.07 CARATS

Color Grade

Clarity Grade VS 1

#### ADDITIONAL GRADING INFORMATION

Polish **EXCELLENT** 

Symmetry **EXCELLENT** 

Fluorescence NONE

Inscription(s) 1/5/1 LG635464898

Comments: This Laboratory Grown Diamond was created by Chemical Vapor Deposition (CVD) growth process and may include post-growth treatment.

Type IIa