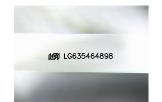

## LABORATORY GROWN DIAMOND REPORT

May 22, 2024

IGI Report Number LG635464898

Description LABORATORY GROWN DIAMOND

Shape and Cutting Style CUT CORNERED RECTANGULAR

MODIFIED BRILLIANT

F

Measurements 9.14 X 6.23 X 4.16 MM

### LG635464898

Report verification at igi.org