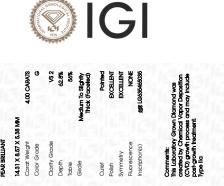

### LABORATORY GROWN DIAMOND REPORT

May 21, 2024

| IGI Report Number              | LG635465035              |  |
|--------------------------------|--------------------------|--|
| Description                    | LABORATORY GROWN DIAMOND |  |
| Shape and Cutting Style        | PEAR BRILLIANT           |  |
| Measurements                   | 14.31 X 8.57 X 5.38 MM   |  |
| GRADING RESULTS                |                          |  |
| Carat Weight                   | 4.00 CARATS              |  |
| Color Grade                    | G                        |  |
| Clarity Grade                  | VS 2                     |  |
| ADDITIONAL GRADING INFORMATION |                          |  |
| Polish                         | EXCELLENT                |  |

| Symmetry       | EXCELLENT        |
|----------------|------------------|
| Fluorescence   | NONE             |
| Inscription(s) | 1571 LG635465035 |

Comments: This Laboratory Grown Diamond was created by Chemical Vapor Deposition (CVD) growth process and may include post-growth treatment. Type IIa

# May 21, 2024

|                        | 11101 217 2021          |
|------------------------|-------------------------|
| LG635465035            | IGI Report Number       |
| RATORY GROWN DIAMOND   | Description LABO        |
| PEAR BRILLIANT         | Shape and Cutting Style |
| 14.31 X 8.57 X 5.38 MM | Measurements            |
|                        | GRADING RESULTS         |
| 4.00 CARATS            | Carat Weight            |
| G                      | Color Grade             |
| VS 2                   | Clarity Grade           |
|                        |                         |

#### ADDITIONAL GRADING INFORMATION

| Polish                                                                                         | EXCELLENT                  |
|------------------------------------------------------------------------------------------------|----------------------------|
| Symmetry                                                                                       | EXCELLENT                  |
| Fluorescence                                                                                   | NONE                       |
| Inscription(s)                                                                                 | (67) LG635465035           |
| Comments: This Laboratory<br>created by Chemical Vapo<br>process and may include p<br>Type IIa | or Deposition (CVD) growth |