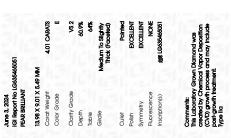

#### LABORATORY GROWN DIAMOND REPORT

June 3, 2024

IGI Report Number LG635465051

Description LABORATORY GROWN DIAMOND

Shape and Cutting Style PEAR BRILLIANT

Measurements 13.98 X 9.01 X 5.49 MM

**GRADING RESULTS** 

Carat Weight 4.01 CARATS

Color Grade

Clarity Grade V\$ 2

### ADDITIONAL GRADING INFORMATION

Polish **EXCELLENT** 

Symmetry **EXCELLENT** 

Fluorescence NONE

Inscription(s) IGI LG635465051

Comments: This Laboratory Grown Diamond was created by Chemical Vapor Deposition (CVD) growth process and may include post-growth treatment.

Type IIa