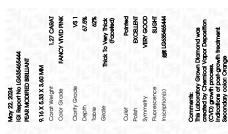

### LABORATORY GROWN DIAMOND REPORT

May 22, 2024

IGI Report Number LG635465444

Description LABORATORY GROWN DIAMOND

Shape and Cutting Style PEAR MODIFIED BRILLIANT

Measurements 9.16 X 5.33 X 3.60 MM

**GRADING RESULTS** 

Carat Weight 1.27 CARAT

Color Grade FANCY VIVID PINK

Clarity Grade VS 1

### ADDITIONAL GRADING INFORMATION

Polish **EXCELLENT** 

Symmetry VERY GOOD

Fluorescence SLIGHT

Inscription(s) (3) LG635465444

Comments: This Laboratory Grown Diamond was

created by Chemical Vapor Deposition (CVD) growth

process.

Indications of post-growth treatment.

Secondary color: Orange