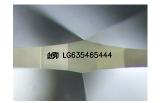

# **ELECTRONIC COPY**

### LABORATORY GROWN DIAMOND REPORT

May 22, 2024

IGI Report Number LG635465444

Description LABORATORY GROWN DIAMOND

Shape and Cutting Style PEAR MODIFIED BRILLIANT

Measurements 9.16 X 5.33 X 3.60 MM

**GRADING RESULTS** 

Carat Weight 1.27 CARAT

Color Grade FANCY VIVID PINK

Clarity Grade VS 1

### ADDITIONAL GRADING INFORMATION

Polish **EXCELLENT** 

Symmetry VERY GOOD

Fluorescence SLIGHT

Inscription(s) (3) LG635465444

Comments: This Laboratory Grown Diamond was

created by Chemical Vapor Deposition (CVD) growth

process.

Indications of post-growth treatment.

Secondary color: Orange

## LG635465444

Report verification at igi.org

### **PROPORTIONS**





Sample Image Used

#### **CLARITY CHARACTERISTICS**





## **KEY TO SYMBOLS**

Red symbols indicate internal characteristics. Green symbols indicate external characteristics.

### COLOR

| D E F                  | G H I J              | Faint                     | Very Light | Light    |
|------------------------|----------------------|---------------------------|------------|----------|
| CLARITY                |                      |                           |            |          |
| IF                     | VVS <sup>1 - 2</sup> | VS <sup>1-2</sup>         | SI 1-2     | 1 1 - 3  |
| Internally<br>Flawless | Very Very            | Very<br>Slightly Included | Slightly   | Included |





© IGI 2020, International Gemological Institute

FD - 10 20





May 22, 2024

IGI Report Numbe