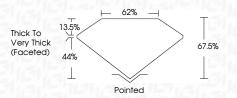

| Faint                     | Very Light | Light    |
|------------------------|----------------------|---------------------------|------------|----------|
| CLARITY                |                      |                           |            |          |
| IF                     | VVS <sup>1 - 2</sup> | VS <sup>1-2</sup>         | SI 1-2     | 1 1 - 3  |
| Internally<br>Flawless | Very Very            | Very<br>Slightly Included | Slightly   | Included |





© IGI 2020, International Gemological Institute

FD - 10 20





May 22, 2024

IGI Report Number LG635465444

Description LABORATORY GROWN DIAMOND

Shape and Cutting Style PEAR MODIFIED BRILLIANT

Measurements 9.16 X 5.33 X 3.60 MM

**GRADING RESULTS** 

Carat Weight 1.27 CARAT

Color Grade FANCY VIVID PINK
Clarity Grade V\$ 1



#### ADDITIONAL GRADING INFORMATION

Polish EXCELLENT
Symmetry VERY GOOD

Fluorescence SLIGHT

Inscription(s) (15) LG635465444

Comments: This Laboratory Grown Diamond was created by Chemical Vapor Deposition (CVD) growth

Indications of post-growth treatment

Secondary color: Orange