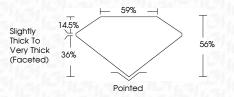

### **PROPORTIONS**

Sample Image Used

### LABORATORY GROWN DIAMOND REPORT

May 24, 2024

IGI Report Number LG635465572

Description LABORATORY GROWN DIAMOND

Shape and Cutting Style PEAR MODIFIED BRILLIANT

Measurements 17.73 X 10.63 X 5.95 MM

**GRADING RESULTS** 

© IGI 2020, International Gemological Institute

FD - 10 20

May 24, 2024

IGI Report Number LG635465572

Description LABORATORY GROWN DIAMOND

Shape and Cutting Style PEAR MODIFIED BRILLIANT

Measurements 17.73 X 10.63 X 5.95 MM