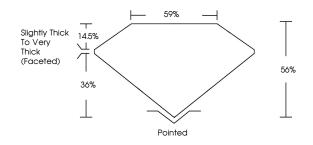

# **ELECTRONIC COPY**

### LABORATORY GROWN DIAMOND REPORT

May 24, 2024

IGI Report Number LG635465572

Description LABORATORY GROWN DIAMOND

Shape and Cutting Style PEAR MODIFIED BRILLIANT

Measurements 17.73 X 10.63 X 5.95 MM

**GRADING RESULTS** 

Carat Weight 7.41 CARATS

Color Grade FANCY VIVID PINK

Clarity Grade V\$ 1

## ADDITIONAL GRADING INFORMATION

Polish **EXCELLENT** 

Symmetry **EXCELLENT** 

Fluorescence SLIGHT

Inscription(s) (3) LG635465572

Comments: This Laboratory Grown Diamond was created by Chemical Vapor Deposition (CVD) growth

process.

Indications of post-growth treatment.

## LG635465572

Report verification at igi.org

### **PROPORTIONS**





Sample Image Used

#### **CLARITY CHARACTERISTICS**





### **KEY TO SYMBOLS**

Red symbols indicate internal characteristics. Green symbols indicate external characteristics.

### COLOR

| DEF                    | G H I J                        | Faint                     | Very Light           | Light    |
|------------------------|--------------------------------|---------------------------|----------------------|----------|
| <b>CLARITY</b>         | VVS <sup>1 - 2</sup>           | VS <sup>1 - 2</sup>       | SI 1-2               | 11-3     |
| Internally<br>Flawless | Very Very<br>Slightly Included | Very<br>Slightly Included | Slightly<br>Included | Included |





© IGI 2020, International Gemological Institute

FD - 10 20





May 24, 2024

IGI Report Number LG635465572

Desc