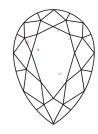

# **ELECTRONIC COPY**

### LABORATORY GROWN DIAMOND REPORT

May 24, 2024

IGI Report Number LG635465572

Description LABORATORY GROWN DIAMOND

Shape and Cutting Style PEAR MODIFIED BRILLIANT

Measurements 17.73 X 10.63 X 5.95 MM

**GRADING RESULTS** 

Carat Weight 7.41 CARATS

Color Grade FANCY VIVID PINK

Clarity Grade V\$ 1

## ADDITIONAL GRADING INFORMATION

Polish **EXCELLENT** 

Symmetry **EXCELLENT** 

Fluorescence SLIGHT

Inscription(s) (3) LG635465572

Comments: This Laboratory Grown Diamond was created by Chemical Vapor Deposition (CVD) growth

process.

Indications of post-growth treatment.

## LG635465572

Report verification at igi.org

### **PROPORTIONS**





Sample Image Used

#### **CLARITY CHARACTERISTICS**





### **KEY TO SYMBOLS**

Red symbols indicate internal characteristics. Green symbols indicate external characteristics.

### COLOR

| DEF                    | G H I J                        | Faint                     | Very Light           | Light    |
|------------------------|--------------------------------|---------------------------|----------------------|----------|
| <b>CLARITY</b>         | VVS <sup>1 - 2</sup>           | VS <sup>1 - 2</sup>       | SI 1-2               | 11-3     |
| Internally<br>Flawless | Very Very<br>Slightly Included | Very<br>Slightly Included | Slightly<br>Included | Included |





© IGI 2020, International Gemological Institute

FD - 10 20





May 24, 2024

IGI Report Number LG635465572

Description LABORATORY GROWN DIAMOND

Shape and Cutting Style