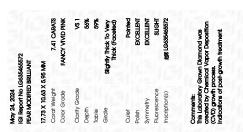

### LABORATORY GROWN DIAMOND REPORT

May 24, 2024

IGI Report Number LG635465572

Description LABORATORY GROWN DIAMOND

Shape and Cutting Style PEAR MODIFIED BRILLIANT

Measurements 17.73 X 10.63 X 5.95 MM

**GRADING RESULTS** 

Carat Weight 7.41 CARATS

Color Grade FANCY VIVID PINK

Clarity Grade V\$ 1

## ADDITIONAL GRADING INFORMATION

Polish **EXCELLENT** 

Symmetry **EXCELLENT** 

Fluorescence SLIGHT

Inscription(s) (3) LG635465572

Comments: This Laboratory Grown Diamond was created by Chemical Vapor Deposition (CVD) growth

process.

Indications of post-growth treatment.